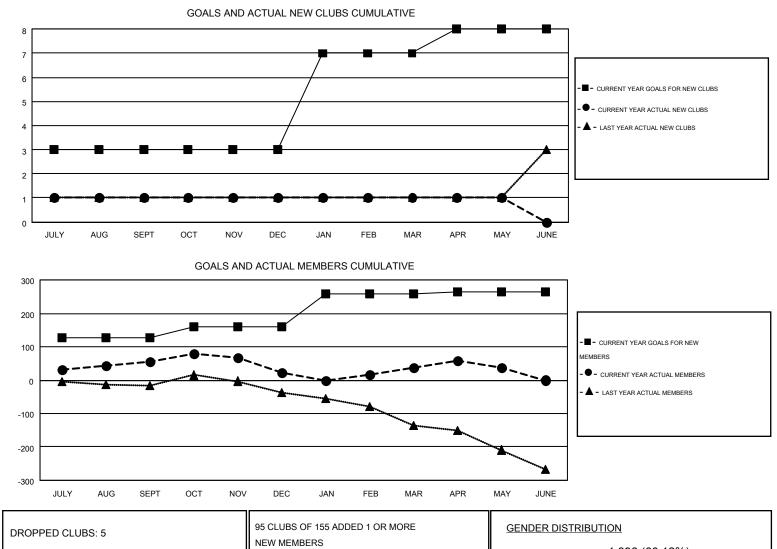

## GMT: MIKE NEWLANDS

| GMT | CA | 6-Af      |
|-----|----|-----------|
|     |    | · · · · · |

Results as of: 5/31/2015

| Clubs                 |                  |           |                  | Members               |               |                    |                                        |                    |                  |
|-----------------------|------------------|-----------|------------------|-----------------------|---------------|--------------------|----------------------------------------|--------------------|------------------|
| RESULTS FOR 2014-2015 |                  |           |                  | RESULTS FOR 2014-2015 |               |                    |                                        |                    |                  |
| QUARTER               | NEW CLUB<br>GOAL | NEW CLUBS | DROPPED<br>CLUBS | NET<br>GAIN/LOSS      | QUARTER       | NEW MEMBER<br>GOAL | CHARTER AND<br>NEW<br>MEMBERS<br>ADDED | DROPPED<br>MEMBERS | NET<br>GAIN/LOSS |
| JULY/AUG/SEPT         | 3                | 1         | 1                | 0                     | JULY/AUG/SEPT | 126                | 111                                    | 55                 | 56               |
| OCT/NOV/DEC           | 0                | 0         | 0                | 0                     | OCT/NOV/DEC   | 33                 | 63                                     | 96                 | -33              |
| JAN/FEB/MAR           | 4                | 0         | 3                | -3                    | JAN/FEB/MAR   | 98                 | 91                                     | 77                 | 14               |
| APR/MAY/JUNE          | 1                | 0         | 1                | -1                    | APR/MAY/JUNE  | 8                  | 48                                     | 48                 | 0                |